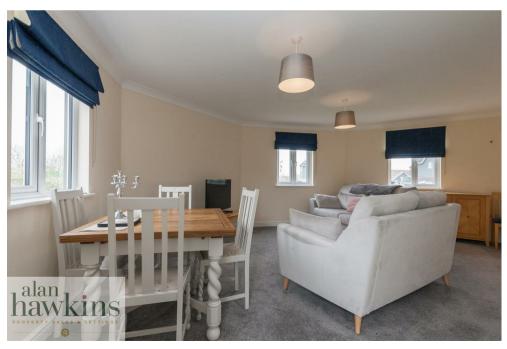

The internal accommodation benefits a secure front entrance door to the apartment block and is shared with just three other owners. The front entrance door is just inside on the right and opens to a light and spacious entrance hallway with airing cupboard, two double bedrooms with bedroom one enjoying views across the pond. built in wardrobe and en-suite shower room, separate bathroom and a wonderful, light and airy living room/diner with patio doors opening to your very own patio area and a large opening into the open plan kitchen/breakfast room complete with integral appliances.