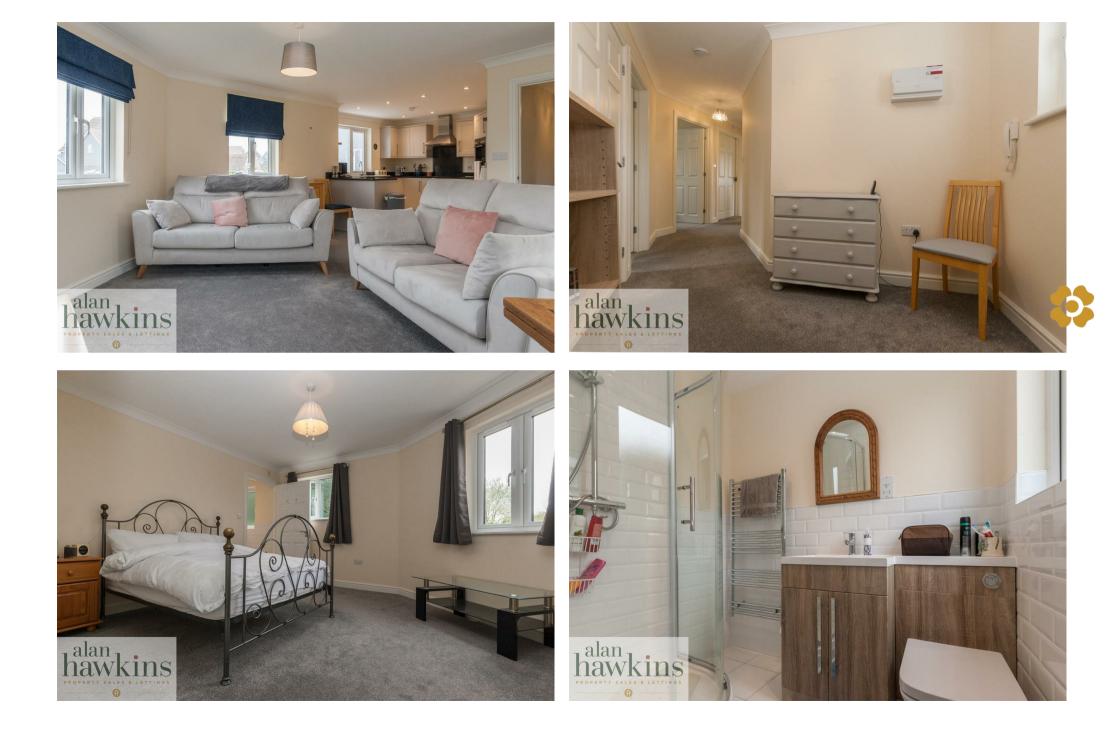

- Immaculate Throughout
- Low Maintenance & Minimum Upkeep Required
- Bathroom & En-Suite Shower Room
- Large Entrance Hallway
- Underfloor Heating

The internal accommodation benefits a secure front entrance door to the apartment block and is shared with just three other owners. The front entrance door is just inside on the right and opens to a light and spacious entrance hallway with airing cupboard, two double bedrooms with bedroom one enjoying views across the pond. built in wardrobe and en-suite shower room, separate bathroom and a wonderful, light and airy living room/diner with patio doors opening to your very own patio area and a large opening into the open plan kitchen/breakfast room complete with integral appliances.