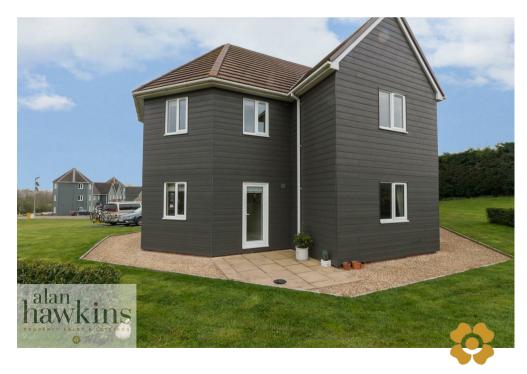

This beautiful ground floor apartment comes with parking to the front including its very own private patio area and surrounding garden which is accessed direct from the living room and looks straight out onto the pond behind. This property also boasts a low maintenance appearance with a composite panelled cladding which comes with a long warranty and does not require painting regularly. uPVC windows have also been installed which makes this a fantastic property with a minimal amount of up keep!