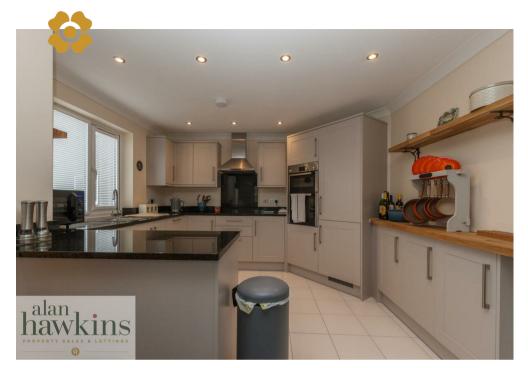

The internal accommodation benefits a secure front entrance door to the apartment block and is shared with just three other owners. The front entrance door is just inside on the right and opens to a light and spacious entrance hallway with airing cupboard, two double bedrooms with bedroom one enjoying views across the pond. built in wardrobe and en-suite shower room, separate bathroom and a wonderful, light and airy living room/diner with patio doors opening to your very own patio area and a large opening into the open plan kitchen/breakfast room complete with integral appliances.