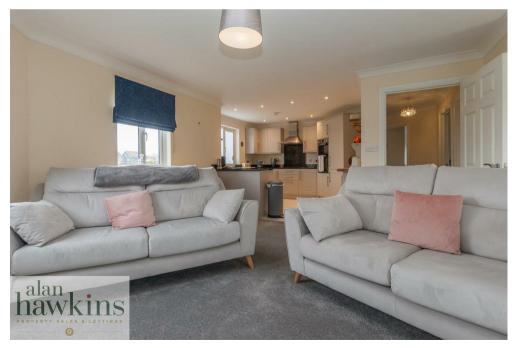

The internal accommodation benefits a secure front entrance door to the apartment block and is shared with just three other owners. The front entrance door is just inside on the right and opens to a light and spacious entrance hallway with airing cupboard, two double bedrooms with bedroom one enjoying views across the pond. built in wardrobe and en-suite shower room, separate bathroom and a wonderful, light and airy living room/diner with patio doors opening to your very own patio area and a large opening into the open plan kitchen/breakfast room complete with integral appliances.