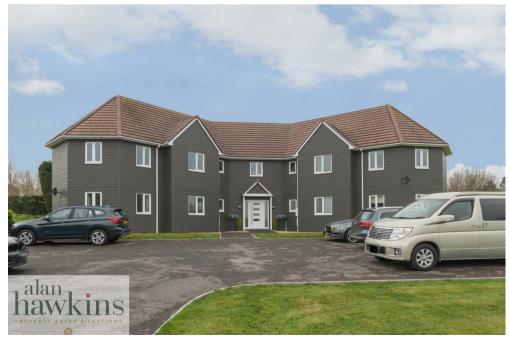

### 2 Wiltshire Crescent Apartments Wiltshire Leisure Village Royal Wootton Bassett, SN4 7GG

The internal accommodation benefits a secure front entrance door to the apartment block and is shared with just three other owners. The front entrance door is just inside on the right and opens to a light and spacious entrance hallway with airing cupboard, two double bedrooms with bedroom one enjoying views across the pond. built in wardrobe and en-suite shower room, separate bathroom and a wonderful, light and airy living room/diner with patio doors opening to your very own patio area and a large opening into the open plan kitchen/breakfast room complete with integral appliances.