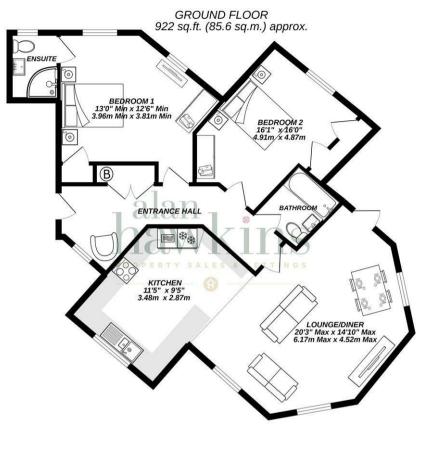

This beautiful ground floor apartment comes with parking to the front including its very own private patio area and surrounding garden which is accessed direct from the living room and looks straight out onto the pond behind. This property also boasts a low maintenance appearance with a composite panelled cladding which comes with a long warranty and does not require painting regularly. uPVC windows have also been installed which makes this a fantastic property with a minimal amount of up keep!

The internal accommodation benefits a secure front entrance door to the apartment block and is shared with just three other owners. The front entrance door is just inside on the right and opens to a light and spacious entrance hallway with airing cupboard, two double bedrooms with bedroom one enjoying views across the pond. built in wardrobe and en-suite shower room, separate bathroom and a wonderful, light and airy living room/diner with patio doors opening to your very own patio area and a large opening into the open plan kitchen/breakfast room complete with integral appliances.