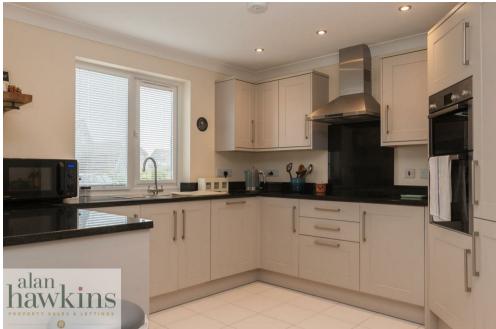

Wiltshire Leisure Village, Royal Wootton Bassett. SN4 7GG

 $\square$ 

Π

01793 840 222 | alan**hawkins**.co.uk

alan

- Ground Floor Retirement Apartment (Over 55's)
- Two Double Bedrooms
- Privately Owned Rear Patio Area
- Kitchen With Integrated Appliances
- uPVC Double Glazing

The internal accommodation benefits a secure front entrance door to the apartment block and is shared with just three other owners. The front entrance door is just inside on the right and opens to a light and spacious entrance hallway with airing cupboard, two double bedrooms with bedroom one enjoying views across the pond. built in wardrobe and en-suite shower room, separate bathroom and a wonderful, light and airy living room/diner with patio doors opening to your very own patio area and a large opening into the open plan kitchen/breakfast room complete with integral appliances.